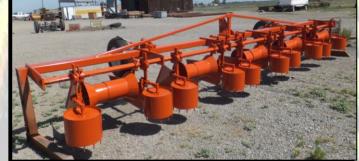

## 5 ROW FRONT MOUNTED VINE TRAINER SPECIFICATIONS:

Front Mounted with Cat 2 3-Point Hitch Frame Unit: 7 x 4 x ¼ Rectangular Tubing 2 ¼ x 2 ¼ x ¼ Square Tubing 6 Spreader Bars on 60" Centers Row Units: 5 Top Telescopic Rollers 5 Left and 5 Right Hand Drums with Side Shields All Bearings Heavy Duty 1 ¼" Diameter 2 Gauge Wheels with Tires Assembled and Painted