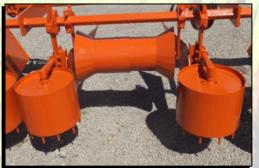

## **3 ROW FRONT MOUNTED VINE TRAINER** SPECIFICATIONS:

Front Mounted with Cat 2 3-Point Hitch Frame Unit: 2 ¼ x 2 ¼ x ¼ Square Tubing 4 Spreader Bars on 60" Centers Row Units: 3 Top Telescopic Rollers 3 Left and 3 Right Hand Drums with Side Shields All Bearings Heavy Duty 1 ¼" Diameter Assembled and Painted