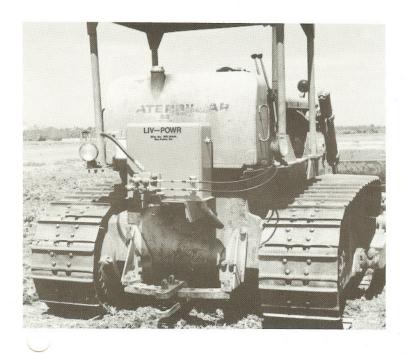

## **REAR MOUNT HYDRAULIC SYSTEM**

BY LIV-POWR HYDRAULICS

DESIGNED FOR

CAPACITY

LOCATION

CONSTRUCTION

Height 251/4"

20 gallons.

At rear

Heavy-duty 10 gauge

Width 101/2" Length 23"

of tractor.

steel, die formed heads

PTO driven. & shell.

2 Position Reservoir Mount will accommodate D5, through D9 Fuel Tank Interference.

Materials & specifications are subject to change without notice. All specifications are manufacturer's estimates.