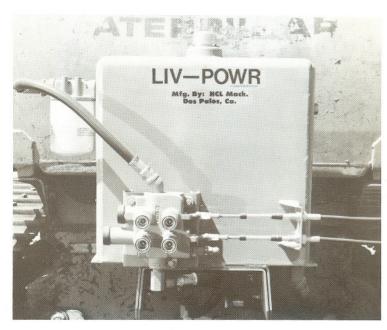

## CATERPIL D5 D6 D7

VALVE

CONFIGURATIONS

Standard: 2 spool valve,

1 standard spool.

1 float spool.

Optional: 3 spool valve and up,

any combination of standard.

float or detented sections.

PRESSURE RANGE 500 psi to 2000 psi

**PUMP** 

TYPE

CAPACITIES

Gear

15-21 gpm @ rated engine RPM

FILTRATION

Fill Cap Breather

40 micron

Return Line Filter

10 micron

Fill Cap

24 mesh screen

RESERVOIR

**DIMENSIONS** 